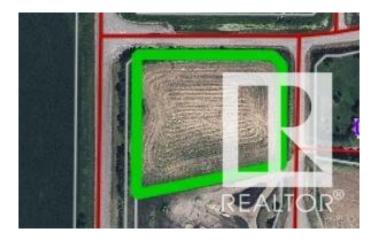

#### \$49,900

0 Bedroom, 0.00 Bathroom, Rural on 1.61 Acres

None, Rural St. Paul County, AB

1.61 acres of land only minutes west of St. Paul in an exclusive subdivision on Lower Therien Lake. This lot offers power and natural gas at property line and is on a paved road.GST may be applicable.

#### Exterior

Exterior Features Recreation Use, See Remarks Lot Description 1.61 ACRES M/L