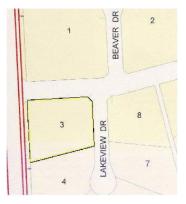

#### \$49,900

0 Bedroom, 0.00 Bathroom, Rural on 1.61 Acres

None, Rural St. Paul County, AB

1.61 acres of land only minutes west of St. Paul in an exclusive subdivision on Lower Therien Lake. This lot offers power and natural gas at property line and is on a paved road.GST may be applicable.

#### Exterior

Exterior Features Recreation Use, See Remarks Lot Description 1.61 ACRES M/L