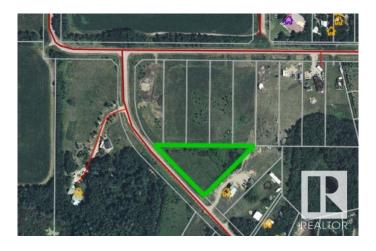

# \$114,900 - 656 56315 Rr 112a, Rural St. Paul County

MLS® #E3324376

#### \$114,900

0 Bedroom, 0.00 Bathroom, Rural on 1.27 Acres

Sante Hills Resort, Rural St. Paul County, AB

"Lac Sante Hills" Large lots at Lac Sante with power and natural gas at property line. Build your dream vacation getaway on one of these lots at this exceptional recreation lake. Lac Sante is one of the area gems for boating. GST may be applicable.

## **Community Information**

| Address     | 656 56315 Rr 112a     |
|-------------|-----------------------|
| Area        | Rural St. Paul County |
| Subdivision | Sante Hills Resort    |
| City        | Rural St. Paul County |
| County      | ALBERTA               |
| Province    | AB                    |
| Postal Code | T0A 3A3               |