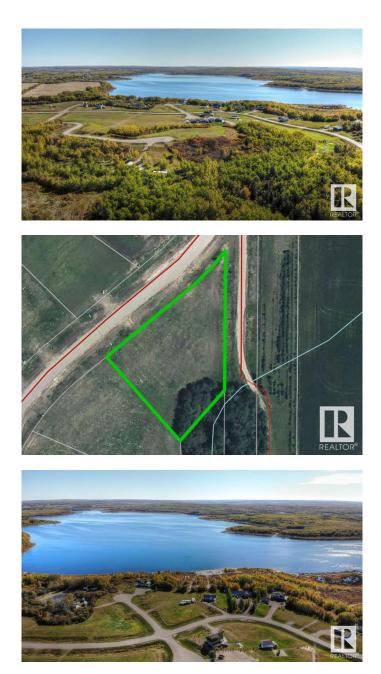

#### \$59,900

0 Bedroom, 0.00 Bathroom, Rural on 1.12 Acres

Sante Estates, Rural St. Paul County, AB

FULL FILL YOURSELF AT EXTRAVAGANT LAC SANTE! - Sante Estates is a pristine subdivision with beach access for all property owners, generously offering a special family getaway for all seasons. A variety of lots are available such as full and partially treed lots, many with scenic rolling hills ideal for a walk-out basement, and gorgeous lake front lots with sandy beaches. Endless activities are abundant, with 10 golf courses within a few minutes drive, and 80' deep, clear, spring-fed waters perfect for all water sports, scuba diving, and a possible marina in the future. With hard-surfaced roads and a short drive to all amenities, this impressive subdivision has been designed to enjoy all aspects of country living while still ensuring a steady growth of monetary value. Not for RV use, Restrictive Covenant registered on title. VENDOR FINANCING AVAILABLE.

### Exterior

Exterior Features Beach Access, Boating, Lake View, Park/Reserve, Recreation Use, See Remarks