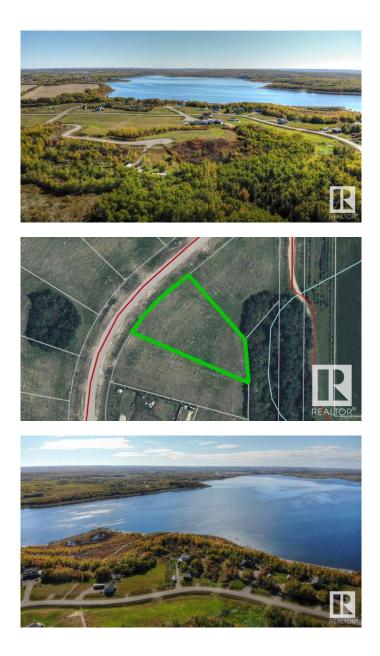

#### \$59,900

0 Bedroom, 0.00 Bathroom, Rural on 0.99 Acres

Sante Estates, Rural St. Paul County, AB

FULL FILL YOURSELF AT EXTRAVAGANT LAC SANTE! - Sante Estates is a pristine subdivision with beach access for all property owners, generously offering a special family getaway for all seasons. A variety of lots are available such as full and partially treed lots, many with scenic rolling hills ideal for a walk-out basement, and gorgeous lake front lots with sandy beaches. Endless activities are abundant, with 10 golf courses within a few minutes drive, and 80' deep, clear, spring-fed waters perfect for all water sports, scuba diving, and a possible marina in the future. With hard-surfaced roads and a short drive to all amenities, this impressive subdivision has been designed to enjoy all aspects of country living while still ensuring a steady growth of monetary value. Not for RV use, Restrictive Covenant registered on title. VENDOR FINANCING AVAILABLE.

### Exterior

Exterior Features Beach Access, Boating, Lake View, Park/Reserve, Recreation Use, See Remarks