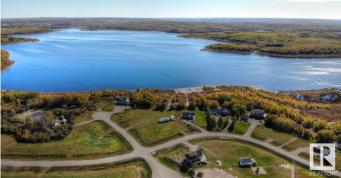

#### \$99,900

0 Bedroom, 0.00 Bathroom, Rural on 1.04 Acres

Sante Estates, Rural St. Paul County, AB

FULL FILL YOURSELF AT EXTRAVAGANT LAC SANTE! - Sante Estates is a pristine subdivision with beach access for all property owners, generously offering a special family getaway for all seasons. A variety of lots are available such as full and partially treed lots, many with scenic rolling hills ideal for a walk-out basement, and gorgeous lake front lots with sandy beaches. Endless activities are abundant, with 10 golf courses within a few minutes drive, and 80' deep, clear, spring-fed waters perfect for all water sports, scuba diving, and a possible marina in the future. With hard-surfaced roads and a short drive to all amenities, this impressive subdivision has been designed to enjoy all aspects of country living while still ensuring a steady growth of monetary value. Not for RV use, Restrictive Covenant registered on title. VENDOR FINANCING AVAILABLE.

## Exterior

Exterior Features Beach Access, Boating, Lake View, Park/Reserve, Recreation Use, See Remarks