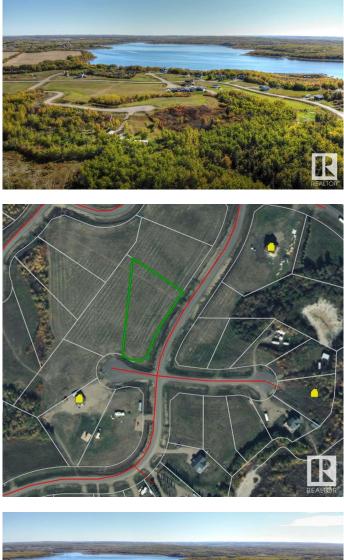

#### \$99,900

0 Bedroom, 0.00 Bathroom, Rural on 1.04 Acres

Sante Estates, Rural St. Paul County, AB

FULL FILL YOURSELF AT EXTRAVAGANT LAC SANTE! - Sante Estates is a pristine subdivision with beach access for all property owners, generously offering a special family getaway for all seasons. A variety of lots are available such as full and partially treed lots, many with scenic rolling hills ideal for a walk-out basement, and gorgeous lake front lots with sandy beaches. Endless activities are abundant, with 10 golf courses within a few minutes drive, and 80' deep, clear, spring-fed waters perfect for all water sports, scuba diving, and a possible marina in the future. With hard-surfaced roads and a short drive to all amenities, this impressive subdivision has been designed to enjoy all aspects of country living while still ensuring a steady growth of monetary value. Not for RV use, Restrictive Covenant registered on title. VENDOR FINANCING AVAILABLE.

## Exterior

Exterior Features Beach Access, Boating, Lake View, Park/Reserve, Recreation Use, See Remarks