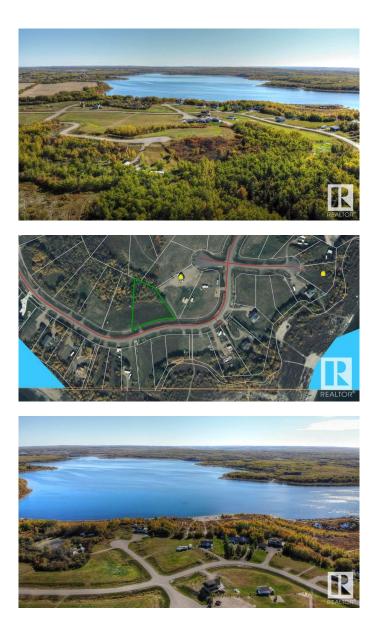

#### \$89,900

0 Bedroom, 0.00 Bathroom, Rural on 1.01 Acres

Sante Estates, Rural St. Paul County, AB

FULL FILL YOURSELF AT EXTRAVAGANT LAC SANTE! - Sante Estates is a pristine subdivision with beach access for all property owners, generously offering a special family getaway for all seasons. A variety of lots are available such as full and partially treed lots, many with scenic rolling hills ideal for a walk-out basement, and gorgeous lake front lots with sandy beaches. Endless activities are abundant, with 10 golf courses within a few minutes drive, and 80' deep, clear, spring-fed waters perfect for all water sports, scuba diving, and a possible marina in the future. With hard-surfaced roads and a short drive to all amenities, this impressive subdivision has been designed to enjoy all aspects of country living while still ensuring a steady growth of monetary value. Not for RV use, Restrictive Covenant registered on title. VENDOR FINANCING AVAILABLE.

### Exterior

Exterior Features Beach Access, Boating, Lake View, Park/Reserve, Recreation Use, See Remarks