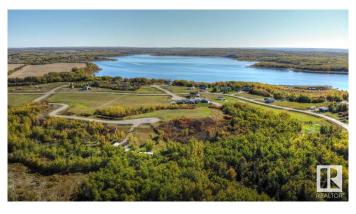

## \$109,900

0 Bedroom, 0.00 Bathroom, Rural on 1.06 Acres

Sante Estates, Rural St. Paul County, AB

FULL FILL YOURSELF AT EXTRAVAGANT LAC SANTE! - Sante Estates is a pristine subdivision with beach access for all property owners, generously offering a special family getaway for all seasons. A variety of lots are available such as full and partially treed lots, many with scenic rolling hills ideal for a walk-out basement, and gorgeous lake front lots with sandy beaches. Endless activities are abundant, with 10 golf courses within a few minutes drive, and 80' deep, clear, spring-fed waters perfect for all water sports, scuba diving, and a possible marina in the future. With hard-surfaced roads and a short drive to all amenities, this impressive subdivision has been designed to enjoy all aspects of country living while still ensuring a steady growth of monetary value. Not for RV use, Restrictive Covenant registered on title. VENDOR FINANCING AVAILABLE.

### **Exterior**

Exterior Features Beach Access, Boating, Lake View, Park/Reserve, Recreation Use, See

Remarks