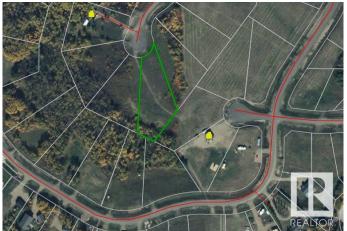

## \$109,900

0 Bedroom, 0.00 Bathroom, Rural on 1.06 Acres

Sante Estates, Rural St. Paul County, AB

FULL FILL YOURSELF AT EXTRAVAGANT LAC SANTE! - Sante Estates is a pristine subdivision with beach access for all property owners, generously offering a special family getaway for all seasons. A variety of lots are available such as full and partially treed lots, many with scenic rolling hills ideal for a walk-out basement, and gorgeous lake front lots with sandy beaches. Endless activities are abundant, with 10 golf courses within a few minutes drive, and 80' deep, clear, spring-fed waters perfect for all water sports, scuba diving, and a possible marina in the future. With hard-surfaced roads and a short drive to all amenities, this impressive subdivision has been designed to enjoy all aspects of country living while still ensuring a steady growth of monetary value. Not for RV use, Restrictive Covenant registered on title. VENDOR FINANCING AVAILABLE.

## **Community Information**

Address 818 56316 Rr 113

Area Rural St. Paul County

Subdivision Sante Estates

City Rural St. Paul County

County ALBERTA

Province AB

Postal Code T0B 4K0