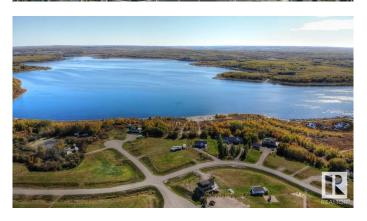

## \$109,900

0 Bedroom, 0.00 Bathroom, Rural on 1.06 Acres

Sante Estates, Rural St. Paul County, AB

FULL FILL YOURSELF AT EXTRAVAGANT LAC SANTE! - Sante Estates is a pristine subdivision with beach access for all property owners, generously offering a special family getaway for all seasons. A variety of lots are available such as full and partially treed lots, many with scenic rolling hills ideal for a walk-out basement, and gorgeous lake front lots with sandy beaches. Endless activities are abundant, with 10 golf courses within a few minutes drive, and 80' deep, clear, spring-fed waters perfect for all water sports, scuba diving, and a possible marina in the future. With hard-surfaced roads and a short drive to all amenities, this impressive subdivision has been designed to enjoy all aspects of country living while still ensuring a steady growth of monetary value. Not for RV use, Restrictive Covenant registered on title. VENDOR FINANCING AVAILABLE.

### **Exterior**

Exterior Features Beach Access, Boating, Lake View, Park/Reserve, Recreation Use, See

Remarks