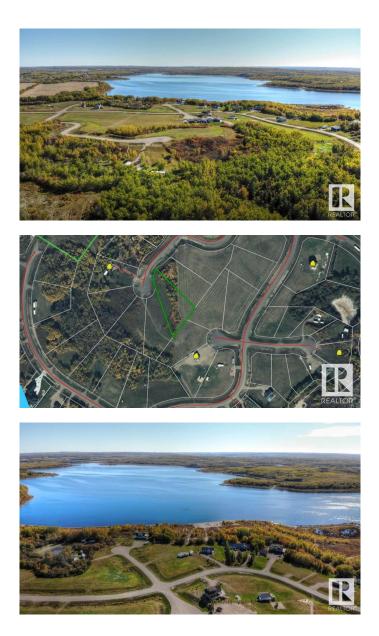

#### \$109,900

0 Bedroom, 0.00 Bathroom, Rural on 1.00 Acres

Sante Estates, Rural St. Paul County, AB

FULL FILL YOURSELF AT EXTRAVAGANT LAC SANTE! - Sante Estates is a pristine subdivision with beach access for all property owners, generously offering a special family getaway for all seasons. A variety of lots are available such as full and partially treed lots, many with scenic rolling hills ideal for a walk-out basement, and gorgeous lake front lots with sandy beaches. Endless activities are abundant, with 10 golf courses within a few minutes drive, and 80' deep, clear, spring-fed waters perfect for all water sports, scuba diving, and a possible marina in the future. With hard-surfaced roads and a short drive to all amenities, this impressive subdivision has been designed to enjoy all aspects of country living while still ensuring a steady growth of monetary value. Not for RV use, Restrictive Covenant registered on title. VENDOR FINANCING AVAILABLE.

### Exterior

Exterior Features Beach Access, Boating, Lake View, Park/Reserve, Recreation Use, See Remarks