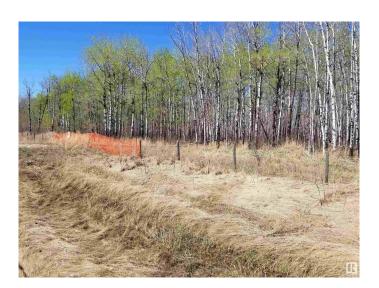

#### \$44,900

0 Bedroom, 0.00 Bathroom, Rural on 3.09 Acres

None, Rural Bonnyville M.D., AB

Lot 3 is a private 3 acre treed parcel just 1 km south of Beaver River and "Oil Country" and is centrally located between Cold Lake & Bonnyville. Located just 4 km west of HWY 892 and along TWP RD 630 along snow removal route and school bus stops. Approach is in place, paved road access to the lot, power is at lot line & natural gas nearby. Sandy soil provides good drainage. GST may be applicable.

## **Exterior**

Exterior Features Flat Site, Treed Lot