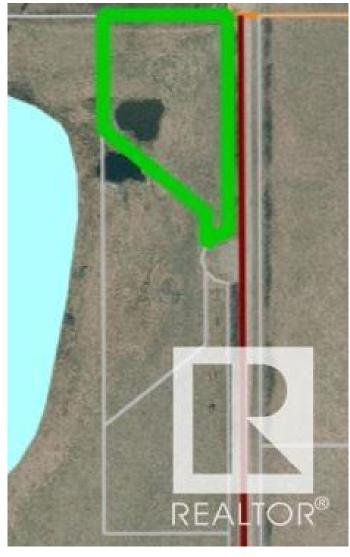

## \$42,900

0 Bedroom, 0.00 Bathroom, Rural on 2.99 Acres

None, Rural Bonnyville M.D., AB

Affordable acreage living only a half a mile South of Bonnyville! 2.99 acres conveniently located just south of the Neighbourhood Inn. Overlooking the balance of the quarter section to the west for all those great sunsets! Easy access to power and gas! Ready for your new home or existing mobile. Get the space you want at a price you can afford!

## **Community Information**

Address 3 61030 Rge Rd 461 Area Rural Bonnyville M.D.

Subdivision None

City Rural Bonnyville M.D.

County **ALBERTA** 

Province AB

T0A 1E0 Postal Code

Exterior Features Not Fenced, Not Landscaped