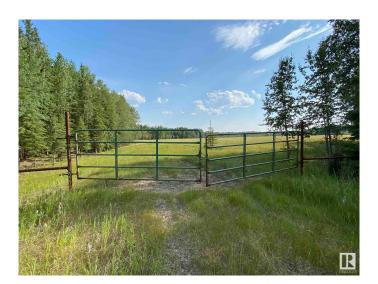

### \$415,000

0 Bedroom, 0.00 Bathroom, Rural on 150.22 Acres

None, Rural Brazeau County, AB

Such a beautiful 150.2 ACRES of pasture or crop land with only one subdivision taken out. SURFACE LEASE revenue \$5,850 per year with ARC. (2 Wellsite & 2 access roads). There is Potential for two more subdivisions. Open area is fenced. JUST 9 PAVED MILES FROM TOWN. LAND COULD HANDLE 40 COW/CALF PAIR or 50 acres of crop land. THERE IS ABOUT 60 ACRES OPEN.