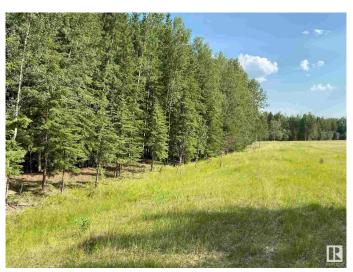

### \$415,000

0 Bedroom, 0.00 Bathroom, Rural on 150.22 Acres

None, Rural Brazeau County, AB

Such a beautiful 150.2 ACRES of pasture or crop land with only one subdivision taken out. SURFACE LEASE revenue \$5,850 per year with ARC. (2 Wellsite & 2 access roads). There is Potential for two more subdivisions. Open area is fenced. JUST 9 PAVED MILES FROM TOWN. LAND COULD HANDLE 40 COW/CALF PAIR or 50 acres of crop land. THERE IS ABOUT 60 ACRES OPEN.