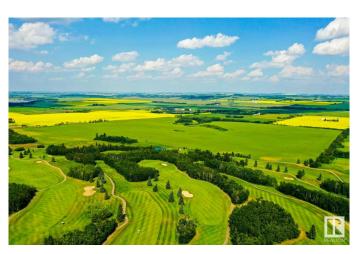

# \$4,999,000

0 Bedroom, 0.00 Bathroom, Rural on 136.43 Acres

None, Rural Red Deer County, AB

136.43 Acres of PRIME Residential Mixed Development Land adjoining the Current Hazelwood Residential Development and the Innisfail Golf Club right in the Heart of Innisfail Alberta. This unique property is an Excellent Investment and Development Opportunity while Currently serving Agricultural needs. Zoned RD (Reserved for Future Development within Innisfail's current NASP) this Land is an Integral and Main Component to the Expansion of the Innisfail Community. This is a Very Rare Investment Opportunity!