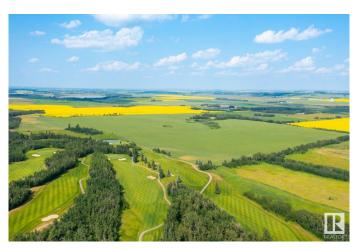

# \$4,999,000

0 Bedroom, 0.00 Bathroom, Rural on 136.43 Acres

None, Rural Red Deer County, AB

136.43 Acres of PRIME Residential Mixed Development Land adjoining the Current Hazelwood Residential Development and the Innisfail Golf Club right in the Heart of Innisfail Alberta. This unique property is an Excellent Investment and Development Opportunity while Currently serving Agricultural needs. Zoned RD (Reserved for Future Development within Innisfail's current NASP) this Land is an Integral and Main Component to the Expansion of the Innisfail Community. This is a Very Rare Investment Opportunity!