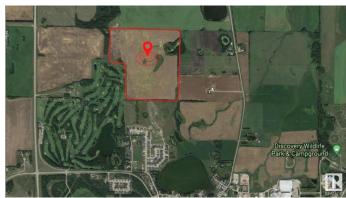

# \$4,999,000

0 Bedroom, 0.00 Bathroom, Rural on 136.43 Acres

None, Rural Red Deer County, AB

136.43 Acres of PRIME Residential Mixed Development Land adjoining the Current Hazelwood Residential Development and the Innisfail Golf Club right in the Heart of Innisfail Alberta. This unique property is an Excellent Investment and Development Opportunity while Currently serving Agricultural needs. Zoned RD (Reserved for Future Development within Innisfail's current NASP) this Land is an Integral and Main Component to the Expansion of the Innisfail Community. This is a Very Rare Investment Opportunity!

## **Community Information**

Address Twp 360 Rr 283c

Area Rural Red Deer County

Subdivision None

City Rural Red Deer County

County ALBERTA

Province AB

Postal Code T4G 1R7