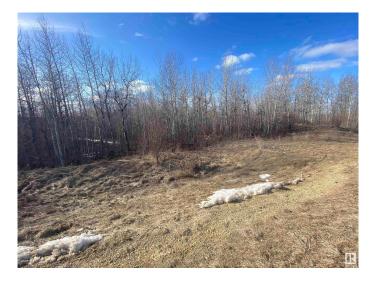

#### \$94,900

0 Bedroom, 0.00 Bathroom, Rural on 2.52 Acres

Bilby Heights, Rural Lac Ste. Anne County, AB

This 2.52 Acre Lot 10 minutes North of Stony Plain has pavement most of the way to the Subdivision. Lots of Trees and Recreational areas to enjoy. Located next to a reserve.