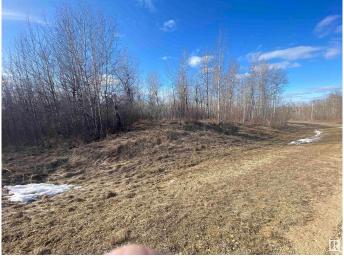

#### \$94,900

0 Bedroom, 0.00 Bathroom, Rural on 2.52 Acres

Bilby Heights, Rural Lac Ste. Anne County, AB

This 2.52 Acre Lot 10 minutes North of Stony Plain has pavement most of the way to the Subdivision. Lots of Trees and Recreational areas to enjoy. Located next to a reserve.