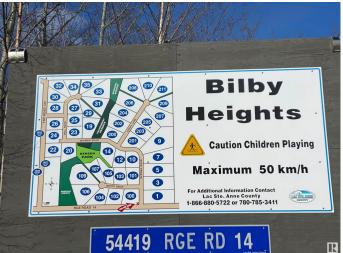

#### \$94,900

0 Bedroom, 0.00 Bathroom, Rural on 2.52 Acres

Bilby Heights, Rural Lac Ste. Anne County, AB

This 2.52 Acre Lot 10 minutes North of Stony Plain has pavement most of the way to the Subdivision. Lots of Trees and Recreational areas to enjoy. Located next to a reserve.

#### **Community Information**

| Address     | 14 54419 Rge Rd 14         |
|-------------|----------------------------|
| Area        | Rural Lac Ste. Anne County |
| Subdivision | Bilby Heights              |
| City        | Rural Lac Ste. Anne County |
| County      | ALBERTA                    |
| Province    | AB                         |
| Postal Code | T0E 1V0                    |