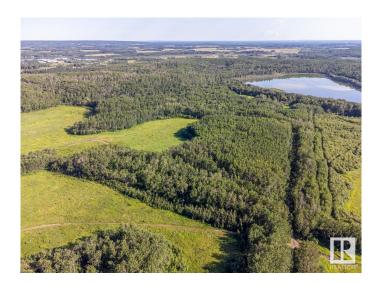

### \$517,000

0 Bedroom, 0.00 Bathroom, Rural on 137.54 Acres

None, Rural Bonnyville M.D., AB

This rare piece of property bordering the African Lake between the North and South Cold Lake. Just outside Cold Lake City limits and a popular walking space for residents all year long. 137 acres of predominantly farmland with the option to make this something spectacular! There is a road allowance to the north and east sides of the property and a road plan on the southwest and west side of the property. FYI: There is no physical access to the property.

#### **Exterior**

Exterior Features Backs Onto Park/Trees