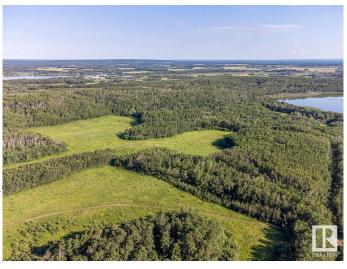

### \$517,000

0 Bedroom, 0.00 Bathroom, Rural on 137.54 Acres

None, Rural Bonnyville M.D., AB

This rare piece of property bordering the African Lake between the North and South Cold Lake. Just outside Cold Lake City limits and a popular walking space for residents all year long. 137 acres of predominantly farmland with the option to make this something spectacular! There is a road allowance to the north and east sides of the property and a road plan on the southwest and west side of the property. FYI: There is no physical access to the property.

#### **Exterior**

Exterior Features Backs Onto Park/Trees