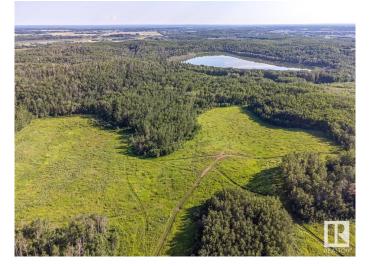

### \$517,000

0 Bedroom, 0.00 Bathroom, Rural on 137.54 Acres

None, Rural Bonnyville M.D., AB

This rare piece of property bordering the African Lake between the North and South Cold Lake. Just outside Cold Lake City limits and a popular walking space for residents all year long. 137 acres of predominantly farmland with the option to make this something spectacular! There is a road allowance to the north and east sides of the property and a road plan on the southwest and west side of the property. FYI: There is no physical access to the property.

#### **Exterior**

Exterior Features Backs Onto Park/Trees