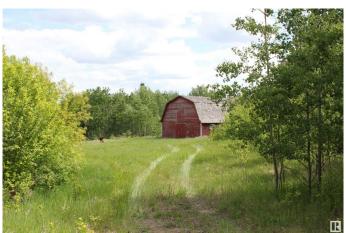

## \$115,000

0 Bedroom, 0.00 Bathroom, Rural on 10.00 Acres

None, Rural St. Paul County, AB

10 Acres along highway 41 with power, gas, drilled well & and a nice barn. Looking for a nice place to build your dream home with great access, fruit trees, and a barn with plenty of life left? This sub-division is complete and ready for a new owner. Great place for a hobby farm for a few horses, sheep or hens - whatever you choose. The options are numerous. 2024 Tax Amount: \$414.05

#### **Exterior**

Exterior Features Fruit Trees/Shrubs, Hillside, Not Fenced, Not Landscaped