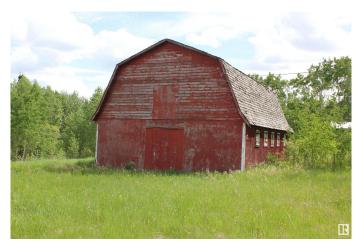

## \$115,000

0 Bedroom, 0.00 Bathroom, Rural on 10.00 Acres

None, Rural St. Paul County, AB

10 Acres along highway 41 with power, gas, drilled well & and a nice barn. Looking for a nice place to build your dream home with great access, fruit trees, and a barn with plenty of life left? This sub-division is complete and ready for a new owner. Great place for a hobby farm for a few horses, sheep or hens - whatever you choose. The options are numerous. 2024 Tax Amount: \$414.05

#### **Exterior**

Exterior Features Fruit Trees/Shrubs, Hillside, Not Fenced, Not Landscaped