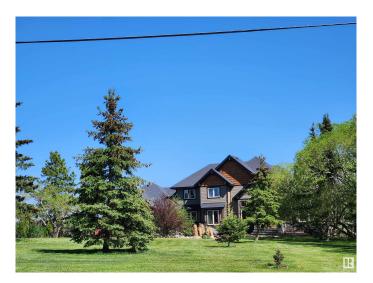

## \$926,000

4 Bedroom, 3.50 Bathroom, 3,423 sqft Rural on 20.92 Acres

None, Rural Leduc County, AB

"Civil Enforcement Sale" A PARTIAL, 50% OWNERSHIP, 1/2 PARTIAL INTEREST in this property only for sale. Approximately 3420 sq ft. on 20.92 acres, with 3 shops/outbuildings being sold "Sight Unseen, Where-Is, As-Is". The subject property is purported to be in good condition with high end finishes, and an unfinished walkout basement. All information and measurements have been obtained from the Tax Assessment, old MLS, an Appraisal and/or assumed, and could not be confirmed. "The measurements represented do not imply they are in accordance with the Residential Measurement Standard in Alberta". There is NO ACCESS to the property, drive-by's only and please respect the Owner's situation.

20.92

Year Built 1970

Type Rural

Sub-Type Detached Single Family

Style 2 Storey
Status Active