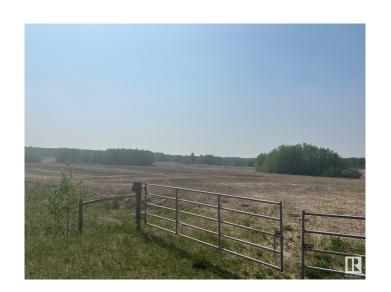

# \$400,000

0 Bedroom, 0.00 Bathroom, Rural on 160.00 Acres

None, Rural Two Hills County, AB

Very nice Quarter - about half seeded for hay. There is a new fence on most of the property - an opening was left for access. Reserve to the south and conservation land to the East. Close to amenities of Two Hills - K - 12 Schools, Hospital. Half an hour to everything Vegreville offers. A few miles to pavement.