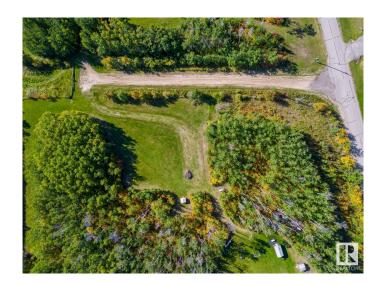

### \$89,900

0 Bedroom, 0.00 Bathroom, Rural on 3.01 Acres

River Ridge Estates\_MBON, Rural Bonnyville M.D., AB

Discover the perfect canvas for your dream home in River Ridge Estates! This 3-acre treed lot is your opportunity to craft a custom residence complete with a walk-out basement. Embrace the tranquil ambiance and privacy of this prestigious community. Building site is packed in preparation. This property has two entrances and lots of possibilities. Your vision awaits!

### **Exterior**

Exterior Features Back Lane, Backs Onto Park/Trees, Corner Lot, Landscaped, Private

Setting, River Valley View, Sloping Lot, Treed Lot, See Remarks