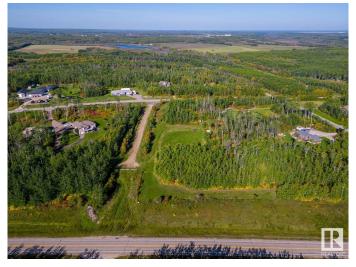

### \$89,900

0 Bedroom, 0.00 Bathroom, Rural on 3.01 Acres

River Ridge Estates\_MBON, Rural Bonnyville M.D., AB

Discover the perfect canvas for your dream home in River Ridge Estates! This 3-acre treed lot is your opportunity to craft a custom residence complete with a walk-out basement. Embrace the tranquil ambiance and privacy of this prestigious community. Building site is packed in preparation. This property has two entrances and lots of possibilities. Your vision awaits!

### **Exterior**

Exterior Features Back Lane, Backs Onto Park/Trees, Corner Lot, Landscaped, Private

Setting, River Valley View, Sloping Lot, Treed Lot, See Remarks