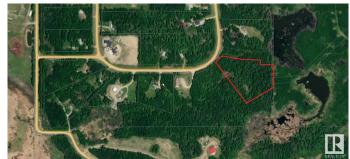

### \$100,000

0 Bedroom, 0.00 Bathroom, Rural on 4.42 Acres

Paradise Estates, Rural Lac Ste. Anne County, AB

Newly subdivided 4.42 acre lot ready for development in the subdivision of Paradise Estates. Only 10 minutes from Alberta Beach and half an hour from Stony Plain/Spruce Grove. Zoned Existing Country Residential (CRX). Lot is mostly treed and offers great privacy. Buyer would bear the responsibility of developing an approach for access. GST applicable on sale. Dimensions on aerial photo approximate and for reference only.