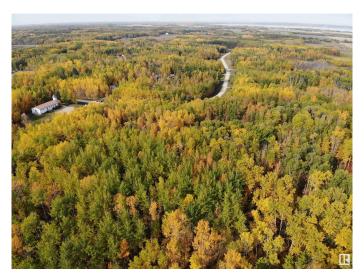

### \$100,000

0 Bedroom, 0.00 Bathroom, Rural on 4.42 Acres

Paradise Estates, Rural Lac Ste. Anne County, AB

Newly subdivided 4.42 acre lot ready for development in the subdivision of Paradise Estates. Only 10 minutes from Alberta Beach and half an hour from Stony Plain/Spruce Grove. Zoned Existing Country Residential (CRX). Lot is mostly treed and offers great privacy. Buyer would bear the responsibility of developing an approach for access. GST applicable on sale. Dimensions on aerial photo approximate and for reference only.