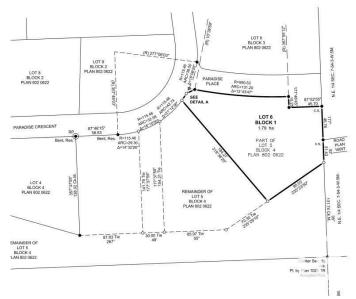

### \$100,000

0 Bedroom, 0.00 Bathroom, Rural on 4.42 Acres

Paradise Estates, Rural Lac Ste. Anne County, AB

Newly subdivided 4.42 acre lot ready for development in the subdivision of Paradise Estates. Only 10 minutes from Alberta Beach and half an hour from Stony Plain/Spruce Grove. Zoned Existing Country Residential (CRX). Lot is mostly treed and offers great privacy. Buyer would bear the responsibility of developing an approach for access. GST applicable on sale. Dimensions on aerial photo approximate and for reference only.