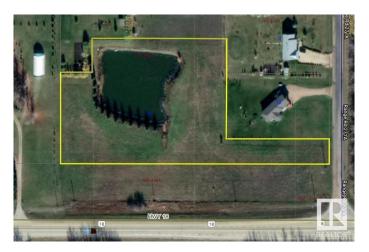

#### \$89,000

0 Bedroom, 0.00 Bathroom, Rural on 4.33 Acres

Westview Estates, Rural Westlock County, AB

Rare Opportunity! Here is your chance to own 4.33 acres in Westview Estates! So much potential to build your dream home in this Executive Estates whichis located right next to the Westlock Golf Club. Property includes a large approx. 35ft deep dugout you could easily stock with fish. Lots of options of spots,to build.