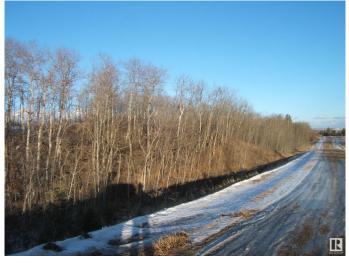

#### \$49,500

0 Bedroom, 0.00 Bathroom, Rural on 9.05 Acres

None, Rural St. Paul County, AB

9.05 Acers of Land Located on the Northeast Corner of Secondary Highway 881 and TWP RD 564. Property is Pretty Well Covered with Trees Except for a Low Wet Area. Property is Narrow at the Corner of SEC HWY 881 but Widens out as You Travel East on TWP RD 564. This Would be a Perfect Spot to Build a Home or as a Camping Spot for Quiet Weekends Getaways. Great Location' as Less then 20 Minutes to the Town of St. Paul or Myrnam and Only a Short Drive to Lac Bellevue. Invest Today!

## Exterior

Exterior Features Private Setting, Treed Lot