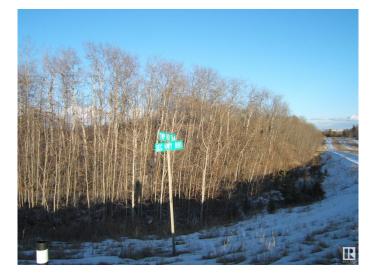

#### \$49,500

0 Bedroom, 0.00 Bathroom, Rural on 9.05 Acres

None, Rural St. Paul County, AB

9.05 Acers of Land Located on the Northeast Corner of Secondary Highway 881 and TWP RD 564. Property is Pretty Well Covered with Trees Except for a Low Wet Area. Property is Narrow at the Corner of SEC HWY 881 but Widens out as You Travel East on TWP RD 564. This Would be a Perfect Spot to Build a Home or as a Camping Spot for Quiet Weekends Getaways. Great Location' as Less then 20 Minutes to the Town of St. Paul or Myrnam and Only a Short Drive to Lac Bellevue. Invest Today!

## Exterior

Exterior Features Private Setting, Treed Lot