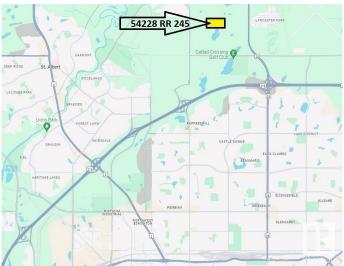

# \$899,900 - 54228 Rr 245, Rural Sturgeon County

MLS® #E4375925

## **Community Information**

Address 54228 Rr 245

Area Rural Sturgeon County

Subdivision None

City Rural Sturgeon County

County ALBERTA

Province AB

Postal Code T8T 0A6