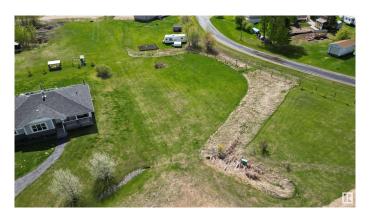

## \$79,900

0 Bedroom, 0.00 Bathroom, Rural on 0.41 Acres

Greendale\_CBAR, Rural Barrhead County, AB

Lot #103 ready to develop located close to the water at Lac La Nonne. Build your dream year round or seasonal home at the lake. Quick easy access to boat launch and docks. Year round recreational atmosphere only an hour out of Edmonton. Services to the property line. 0.405 acres in size. GST applicable on sale. Additional lots also available for sale in subdivision!