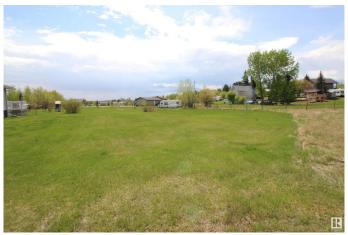

## \$79,900

0 Bedroom, 0.00 Bathroom, Rural on 0.41 Acres

Greendale\_CBAR, Rural Barrhead County, AB

Lot #103 ready to develop located close to the water at Lac La Nonne. Build your dream year round or seasonal home at the lake. Quick easy access to boat launch and docks. Year round recreational atmosphere only an hour out of Edmonton. Services to the property line. 0.405 acres in size. GST applicable on sale. Additional lots also available for sale in subdivision!