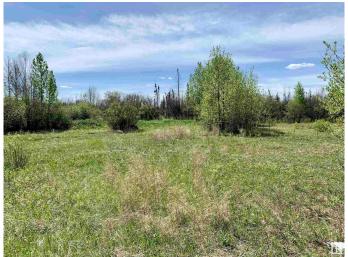

#### \$69,000

0 Bedroom, 0.00 Bathroom, Rural on 0.90 Acres

Lobstick Resort, Rural Yellowhead, AB

This .9 acre lot nestled within the serene and picturesque setting of Lobstick Resort, a coveted destination known for its breathtaking natural beauty. Located just over an hour from Downtown Edmonton, this generously sized property offers an exceptional opportunity for you to build a dream retreat amid the splendour of Alberta's landscapes. With nearly an acre of land, you have ample space to design a custom home that blends seamlessly with the surrounding environment, whether it's a cozy cabin, a luxurious lodge, or a modern abode. Directly across the road from the river, the lot's location within Lobstick Resort means that you have easy access to a variety of recreational activities and amenities, including hiking, fishing, and winter sports, ensuring a lifestyle filled with adventure and relaxation.

## **Essential Information**

MLS® # E4378122 Price \$69,000

Bathrooms 0.00
Acres 0.90
Type Rural

Sub-Type Vacant Lot/Land

Status Active

Address 72 9002 Hwy 16
Area Rural Yellowhead

Subdivision Lobstick Resort