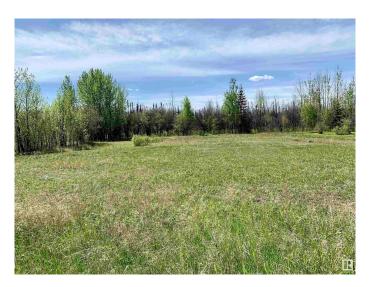

#### \$69,000

0 Bedroom, 0.00 Bathroom, Rural on 0.90 Acres

Lobstick Resort, Rural Yellowhead, AB

This .9 acre lot nestled within the serene and picturesque setting of Lobstick Resort, a coveted destination known for its breathtaking natural beauty. Located just over an hour from Downtown Edmonton, this generously sized property offers an exceptional opportunity for you to build a dream retreat amid the splendour of Alberta's landscapes. With nearly an acre of land, you have ample space to design a custom home that blends seamlessly with the surrounding environment, whether it's a cozy cabin, a luxurious lodge, or a modern abode. Directly across the road from the river, the lot's location within Lobstick Resort means that you have easy access to a variety of recreational activities and amenities, including hiking, fishing, and winter sports, ensuring a lifestyle filled with adventure and relaxation.

## **Essential Information**

MLS® # E4378122 Price \$69,000

Bathrooms 0.00
Acres 0.90
Type Rural

Sub-Type Vacant Lot/Land

Status Active

Address 72 9002 Hwy 16
Area Rural Yellowhead

Subdivision Lobstick Resort