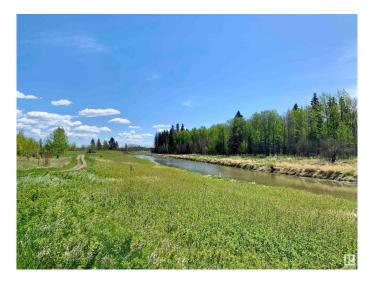

#### \$69,000

0 Bedroom, 0.00 Bathroom, Rural on 0.75 Acres

Lobstick Resort, Rural Yellowhead, AB

Nestled in the serene surroundings of Lobstick Resort, this stunning .75 acre parcel of land offers an unparalleled opportunity to own a piece of Alberta's breathtaking natural landscape. This generous lot, less than an hour to Edson, presents a blank canvas for you to bring your dream home to life. Imagine a custom-designed residence that harmonizes with the surrounding forests, wildlife, and the starlit skies of Rural Yellowhead, providing a personal sanctuary where every day feels like a vacation. Lobstick Resort is known for its access to outdoor recreation, including hiking, fishing, wildlife, and winter sports, making it an ideal location for nature enthusiasts and adventure seekers alike. Whether you envision a cozy cabin, a modern home, or a luxurious lodge, this property offers the flexibility to realize your vision.

## Exterior

Exterior Features Flat Site