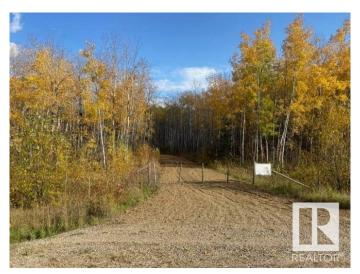

## \$90,000

0 Bedroom, 0.00 Bathroom, Single Family on 2.72 Acres

Cherry Grove, Cherry Grove, AB

Beautiful 2.72 acre acreage lot available!
Trees and nature surround this prime location in Cherry Grove. Developed, gravelled driveway. Fully cleared building site. Power and gas at the property entrance. Public paved road to property. Start building your dream home here in Cherry Grove, AB.

#### **Exterior**

Exterior Features Treed Lot