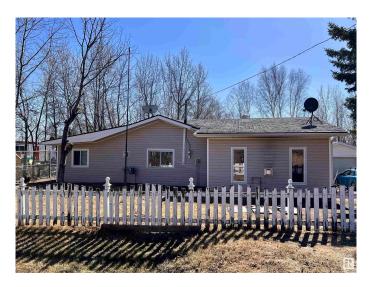

# \$174,900 - 139 Sandy Beach Avenue, Rural Two Hills County

MLS® #E4384724

#### \$174,900

2 Bedroom, 1.00 Bathroom, 1,515 sqft Rural on 0.50 Acres

Sandy Beach Estate, Rural Two Hills County, AB

Nestled at the serene Sandy Beach Estates in Sandy Lake on approximately half an acre of land is a cozy bungalow featuring a spacious open-concept living area, a large kitchen, and dining room ideal for entertaining family and friends. Two bedrooms, a three-piece bathroom, a laundry room, two natural gas fireplaces and one wood burning stove. RECENT UPGRADES and UPDATES include: new paint, door seals, new fixtures, sinks, plumbing upgrades and electrical upgrades (100 amp). There also a single-car garage with a workshop attached at the back, RV parking/storage, a fire pit and flower gardens surrounded by trees and nature, this property offers the ultimate retreat. Enjoy the outdoors with activities like quadding in the summer months or sledding in the winter all while enjoying a beverage in the back yard looking out at the water beyond.