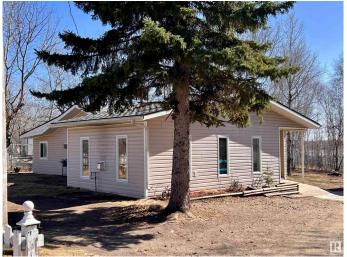

#### \$174,900

2 Bedroom, 1.00 Bathroom, 1,515 sqft Rural on 0.50 Acres

Sandy Beach Estate, Rural Two Hills County, AB

Nestled at the serene Sandy Beach Estates in Sandy Lake on approximately half an acre of land is a cozy bungalow featuring a spacious open-concept living area, a large kitchen, and dining room ideal for entertaining family and friends. Two bedrooms, a three-piece bathroom, a laundry room, two natural gas fireplaces and one wood burning stove. RECENT UPGRADES and UPDATES include: new paint, door seals, new fixtures, sinks, plumbing upgrades and electrical upgrades (100 amp). There also a single-car garage with a workshop attached at the back, RV parking/storage, a fire pit and flower gardens surrounded by trees and nature, this property offers the ultimate retreat. Enjoy the outdoors with activities like quadding in the summer months or sledding in the winter all while enjoying a beverage in the back yard looking out at the water beyond.

#### **Exterior**

Exterior Wood

Exterior Features Backs Onto Lake, Golf Nearby, Lake Access Property, Low Maintenance

Landscape, Picnic Area, Playground Nearby, Treed Lot

Construction Wood

Foundation Concrete Perimeter