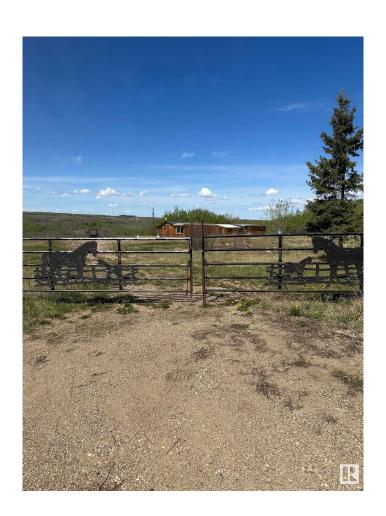

## \$99,000

1 Bedroom, 1.00 Bathroom, 1,513 sqft Rural on 11.35 Acres

None, Rural St. Paul County, AB

Unique property, sold as is where is - 11.35 Acres (2 parcels), located very close to Heinsburg and over looking the North Saskatchewan River. The main property consists of 6.35 acres with a 1975 mobile home and additions - handyman special. There is a cistern and power and a septic holding tank. The second parcel consists of 5 acres and is dryland pasture and runs along the Iron House Trail. 2024 taxes \$626.20.

Fenced, Private Setting, Re **Exterior Features** 

Land, Schools

Foundation See Remarks