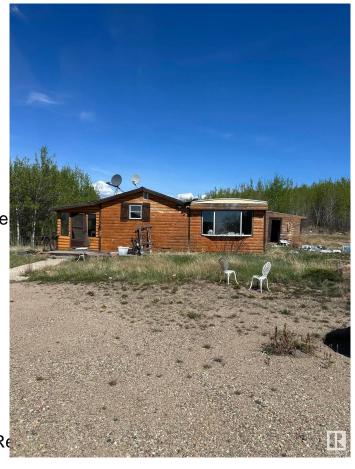

## \$99,000

1 Bedroom, 1.00 Bathroom, 1,513 sqft Rural on 11.35 Acres

None, Rural St. Paul County, AB

Unique property, sold as is where is - 11.35 Acres (2 parcels), located very close to Heinsburg and over looking the North Saskatchewan River. The main property consists of 6.35 acres with a 1975 mobile home and additions - handyman special. There is a cistern and power and a septic holding tank. The second parcel consists of 5 acres and is dryland pasture and runs along the Iron House Trail. 2024 taxes \$626.20.

Built in 1975

Year Built 1975

Type Rural

Sub-Type Detached Single Family

Style Bungalow

Status Active