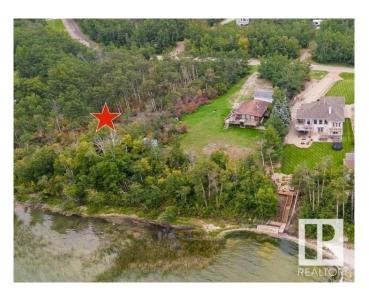

## \$169,900

0 Bedroom, 0.00 Bathroom, Rural on 0.46 Acres

Ferby Subdivision, Rural Bonnyville M.D., AB

Unwind by the Water! Create your LAKEFRONT ideal getaway or build your new home in Ferbey Subdivision- Moose Lake. Fully treed .46 acres offers a north exposure and with power and gas readily available at the road, your construction plans are met with convenience and efficiency. Whether you envision a cozy cabin retreat or a grand lakeside estate, with no restrictive covenants, the possibilities are endless. Tranquil setting just a short, picturesque drive away from the golf course and Bonnyville amenities. Enjoy the outdoor fun, like fishing, boating, and swimming or just relax in the peaceful surroundings. Your Escape Awaits!

## **Exterior**

Exterior Features Backs Onto Lake, Boating, Lake Access Property, Lake View, Not

Landscaped, Private Setting, Recreation Use, Sloping Lot, Treed Lot,

Waterfront Property, See Remarks