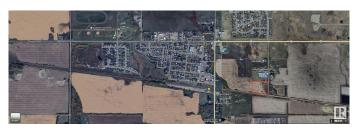

#### \$350,000

0 Bedroom, 0.00 Bathroom, Rural on 6.00 Acres

None, Rural Lamont County, AB

This 6-acre parcel of land, annexed to the Town and zoned Urban Reserve, is located in the growing community of Bruderheim. Three parcels of land to the west of this property are also for sale. There are over 20 acres +/- for future development.

## **Community Information**

| Address     | 4716 45 Street      |
|-------------|---------------------|
| Area        | Rural Lamont County |
| Subdivision | None                |
| City        | Rural Lamont County |
| County      | ALBERTA             |
| Province    | AB                  |
| Postal Code | T0B 0S0             |