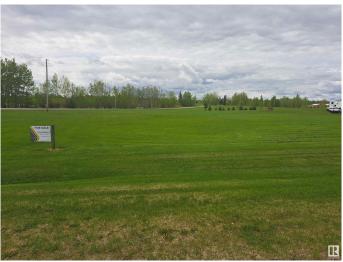

## \$240,000

0 Bedroom, 0.00 Bathroom, Rural on 0.50 Acres

Sandy Beach, Rural Lac Ste. Anne County, AB

Retreat to the country and enjoy a peaceful life on this half acre corner lot at Sunrise Beach by building your dream home or just a vacation home and enjoy the scenerio and tranquilty of the country.

#### **Exterior**

Exterior Features Corner Lot, Not Fenced