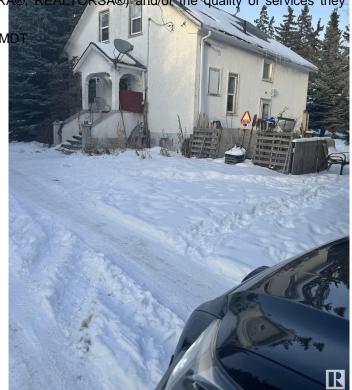

## \$1,899,000

0 Bedroom, 0.00 Bathroom, Rural on 21.18 Acres

None, Rural Leduc County, AB

Five minutes from Edmonton International Airport, 21.18 Acres zoned Country Residential with great exposure of Airport Road. Presently generating \$4700 rental income from various residential units on the property, rented on month to month basis, plus a vacant heated shop (rented in past) also can generate another \$500/month, also a vacant Barn can be rented for horses etc, numerous possibilities of generating more rental income. Property being sold at "As-is" basis, Country residential land use zone allows potential development of this property into 7 separate Estate lots, some of them backing to a natural creek.