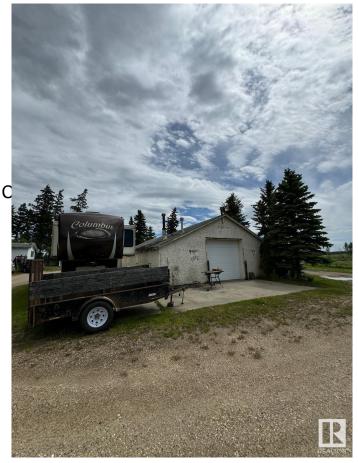

## \$1,899,000

0 Bedroom, 0.00 Bathroom, Rural on 21.18 Acres

None, Rural Leduc County, AB

Five minutes from Edmonton International Airport, 21.18 Acres zoned Country Residential with great exposure of Airport Road. Presently generating \$4700 rental income from various residential units on the property, rented on month to month basis, plus a vacant heated shop (rented in past) also can generate another \$500/month, also a vacant Barn can be rented for horses etc, numerous possibilities of generating more rental income. Property being sold at "As-is" basis, Country residential land use zone allows potential development of this property into 7 separate Estate lots, some of them backing to a natural creek.