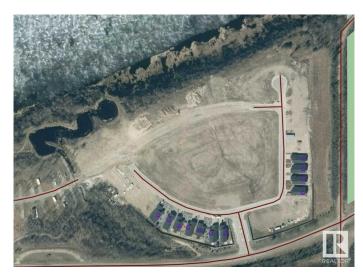

#### \$199,000

0 Bedroom, 0.00 Bathroom, Rural on 0.27 Acres

Wood Creek Resort, Rural Bonnyville M.D., AB

Seize this limited opportunity to acquire one of only three lakefront lots in this gated community. Easy walking distance to swim pier, walking paths, playground, community boat slips, and so much more! These lots provide you all the space you need for your dream home design. A rare find… Wood Creek…your place, your pace.

## **Community Information**

| Address     | 27 46504 Twp Rd 604a  |
|-------------|-----------------------|
| Area        | Rural Bonnyville M.D. |
| Subdivision | Wood Creek Resort     |
| City        | Rural Bonnyville M.D. |
| County      | ALBERTA               |
| Province    | AB                    |
| Postal Code | T9N 2J6               |