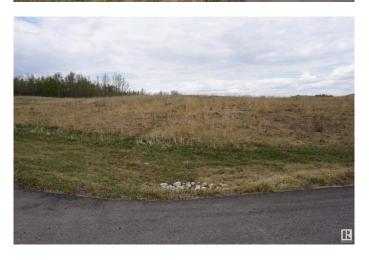

### \$249,000

0 Bedroom, 0.00 Bathroom, Rural on 2.99 Acres

Leeward Estates, Rural Parkland County, AB

Lot #33 Fantastic location to build your dream home! Welcome to Leeward Estates a naturally inspired country residential development, located on Highway 16 and Range Road 13, just minutes west of Stony Plain and Spruce Grove. This subdivision is designed around standing groves of trees and rolling hills to keep in harmony with the natural setting. This great community has paved roads, underground utilities to the property line (electricity and natural gas) and is approved for drilled wells. The rolling hills allow for walk-out basement developments and amazing views. Price plus GST.