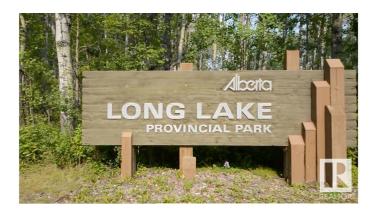

## \$425,000

0 Bedroom, 0.00 Bathroom, Rural on 0.50 Acres

None, Rural Thorhild County, AB

A bare lot is a RARE find!! .50 acres of Undeveloped lake frontage, waiting for you! Wake up to the best views imaginable, unobstructed, picturesque views. Enjoy the call of the morning loon. The prestigious Long Lake. Long Lake community offers a beautiful lake life culture, Fishing, water sports, Playgrounds, walking trails, breathtaking views, tons of wildlife, exceptionally vibrant lake community. This private lot is located 1.5 hours from Edmonton. Long Lake has a provincial park offering amenities to include shower facilities, camping stalls, playgrounds, boat rentals, and a day beach for your long-stay guests. The lake is set up so that it has tons of natural shorelines! In fact, there are only a few lots left to develop. Block 11 is a beautiful spot on the lake waiting for your enjoyment.