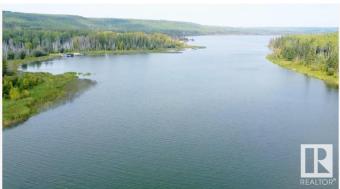

## \$425,000

0 Bedroom, 0.00 Bathroom, Rural on 0.50 Acres

None, Rural Thorhild County, AB

A bare lot is a RARE find!! .50 acres of Undeveloped lake frontage, waiting for you! Wake up to the best views imaginable, unobstructed, picturesque views. Enjoy the call of the morning loon. The prestigious Long Lake. Long Lake community offers a beautiful lake life culture, Fishing, water sports, Playgrounds, walking trails, breathtaking views, tons of wildlife, exceptionally vibrant lake community. This private lot is located 1.5 hours from Edmonton. Long Lake has a provincial park offering amenities to include shower facilities, camping stalls, playgrounds, boat rentals, and a day beach for your long-stay guests. The lake is set up so that it has tons of natural shorelines! In fact, there are only a few lots left to develop. Block 11 is a beautiful spot on the lake waiting for your enjoyment.