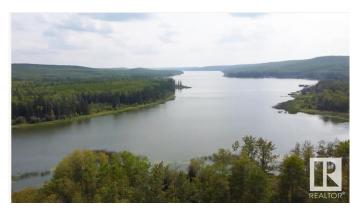

## \$425,000

0 Bedroom, 0.00 Bathroom, Rural on 0.50 Acres

None, Rural Thorhild County, AB

A bare lot is a RARE find!! .50 acres of Undeveloped lake frontage, waiting for you! Wake up to the best views imaginable, unobstructed, picturesque views. Enjoy the call of the morning loon. The prestigious Long Lake. Long Lake community offers a beautiful lake life culture, Fishing, water sports, Playgrounds, walking trails, breathtaking views, tons of wildlife, exceptionally vibrant lake community. This private lot is located 1.5 hours from Edmonton. Long Lake has a provincial park offering amenities to include shower facilities, camping stalls, playgrounds, boat rentals, and a day beach for your long-stay guests. The lake is set up so that it has tons of natural shorelines! In fact, there are only a few lots left to develop. Block 11 is a beautiful spot on the lake waiting for your enjoyment.