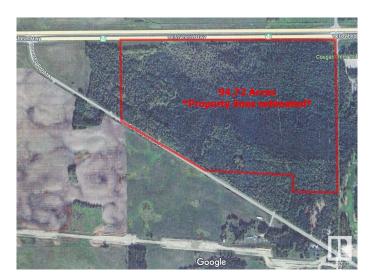

#### \$679,000

0 Bedroom, 0.00 Bathroom, Rural on 94.72 Acres

None, Rural Parkland County, AB

94+ Acres of beautifully treed land located directly west of Cougar Creek Golf Course on Highway 16 with paved access off Parkland Drive. Zoning allows for many permitted uses and discretionary uses (including Tourist Campground). There may also be possibility of developing a titled RV park. Property can also be purchased with the neighboring 4.15 acre lot for a total of 98.87 acres (MLS E4391926)

MLS® # E4391931 Price \$679,000

Bathrooms 0.00
Acres 94.72
Type Rural

Sub-Type Vacant Lot/Land

Status Active