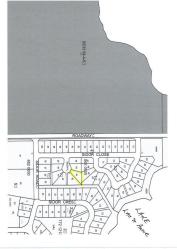

### **Community Information**

| Address     | 113 4224 Twp Rd 545        |
|-------------|----------------------------|
| Area        | Rural Lac Ste. Anne County |
| Subdivision | Warwa Estates              |
| City        | Rural Lac Ste. Anne County |
| County      | ALBERTA                    |

### Exterior

Exterior Features Boating, Cul-De-Sac