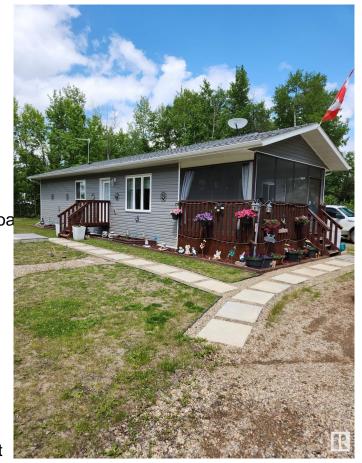

### \$265,000

2 Bedroom, 1.50 Bathroom, 1,150 sqft Rural on 0.42 Acres

Vincent Lake, Rural St. Paul County, AB

"Tucked Away" Almost new & includes balance of new home warranty, a wonderful 2 bedroom home at Vincent Lake, near St.Paul. This lovely 2 bedroom bungalow offers a lovely well designed kitchen(with corner pantry) to cook up your wonderful meal creations for family & friends. Open concept living & plenty of conveniences for every day living including a large walk in closet in the primary bedroom and a main floor laundry area too. Attached, screened in deck for your morning coffee & or evening relaxation. A sizeable yard with 3 sheds to keep lawn equipment covered plus adequate RV parking for your loved ones. The basement area is a crawl space featuring storage & the water holding tank (household water). Nice, inside & out.

#### **Amenities**

Features Crawl Space, Deck, Fire Pit

#### **Exterior**

Exterior Wood

Exterior Features Landscaped, Private Setting

Construction Wood

Foundation Insulated Concrete Form, Se