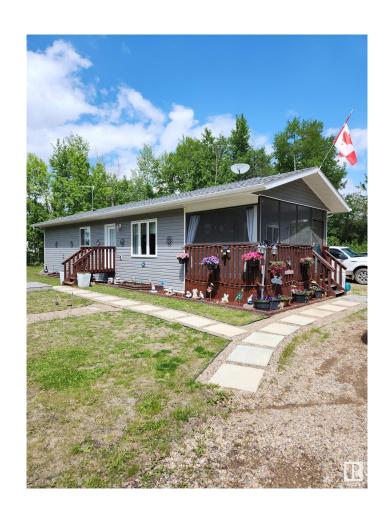

### \$265,000

2 Bedroom, 1.50 Bathroom, 1,150 sqft Rural on 0.42 Acres

Vincent Lake, Rural St. Paul County, AB

"Tucked Away" Almost new & includes balance of new home warranty, a wonderful 2 bedroom home at Vincent Lake, near St.Paul. This lovely 2 bedroom bungalow offers a lovely well designed kitchen(with corner pantry) to cook up your wonderful meal creations for family & friends. Open concept living & plenty of conveniences for every day living including a large walk in closet in the primary bedroom and a main floor laundry area too. Attached, screened in deck for your morning coffee & or evening relaxation. A sizeable yard with 3 sheds to keep lawn equipment covered plus adequate RV parking for your loved ones. The basement area is a crawl space featuring storage & the water holding tank (household water). Nice, inside & out.

#### **Amenities**

Features Crawl Space, Deck, Fire Pit

#### **Exterior**

Exterior Wood

Exterior Features Landscaped, Private Setting

Construction Wood

Foundation Insulated Concrete Form, Se