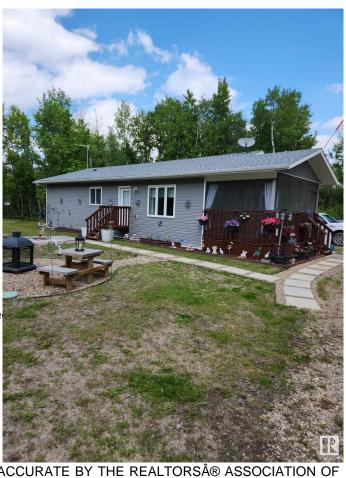

### \$265,000

2 Bedroom, 1.50 Bathroom, 1,150 sqft Rural on 0.42 Acres

Vincent Lake, Rural St. Paul County, AB

"Tucked Away" Almost new & includes balance of new home warranty, a wonderful 2 bedroom home at Vincent Lake, near St.Paul. This lovely 2 bedroom bungalow offers a lovely well designed kitchen(with corner pantry) to cook up your wonderful meal creations for family & friends. Open concept living & plenty of conveniences for every day living including a large walk in closet in the primary bedroom and a main floor laundry area too. Attached, screened in deck for your morning coffee & or evening relaxation. A sizeable yard with 3 sheds to keep lawn equipment covered plus adequate RV parking for your loved ones. The basement area is a crawl space featuring storage & the water holding tank (household water). Nice, inside & out.

#### **Amenities**

Features Crawl Space, Deck, Fire Pit

#### **Exterior**

Exterior Wood

Exterior Features Landscaped, Private Setting

Construction Wood

Foundation Insulated Concrete Form, Se