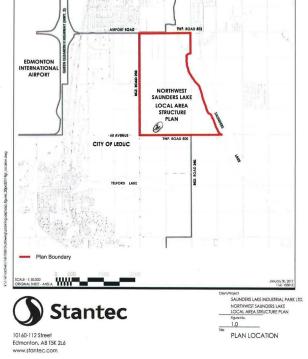

## \$3,890,000

0 Bedroom, 0.00 Bathroom, Rural on 59.80 Acres

None, Rural Leduc County, AB

APP 59.8 ACRES(MORE OR LESS).LOCATED ON 65 AVE BETWEEN RR 245 AND 250.PARCEL IS LOCATED IN LEDUC COUNTY AND HAS A GREAT POTENTIAL IN SAUNDERS LAKE AREA STRUCTURE PLAN.FUTURE PROPOSED ZONING IS MEDIUM INDUSTRIAL.

# **Community Information**

| Address     | 65 Ave Rr 245&250  |
|-------------|--------------------|
| Area        | Rural Leduc County |
| Subdivision | None               |
| City        | Rural Leduc County |
| County      | ALBERTA            |
| Province    | AB                 |
| Postal Code | T9E 4C4            |