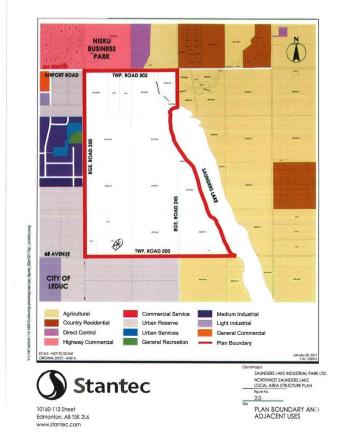

## \$3,890,000

0 Bedroom, 0.00 Bathroom, Rural on 59.80 Acres

None, Rural Leduc County, AB

APP 59.8 ACRES(MORE OR LESS).LOCATED ON 65 AVE BETWEEN RR 245 AND 250.PARCEL IS LOCATED IN LEDUC COUNTY AND HAS A GREAT POTENTIAL IN SAUNDERS LAKE AREA STRUCTURE PLAN.FUTURE PROPOSED ZONING IS MEDIUM INDUSTRIAL.