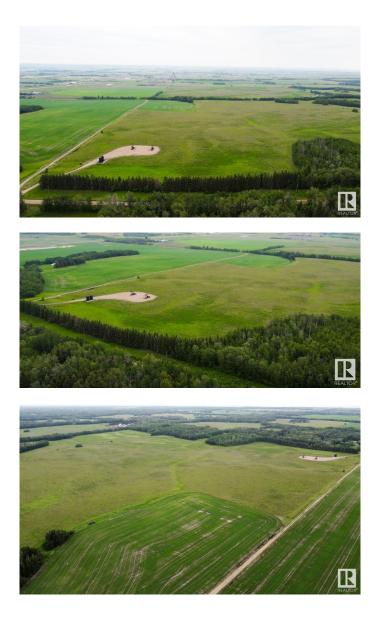

#### \$329,975

0 Bedroom, 0.00 Bathroom, Rural on 39.78 Acres

None, Rural Lamont County, AB

Beautiful 40 acre parcel 1 minute south of Hwy 15 close to Lamont, Bruderheim, Fort Saskatchewan, Elk Island N.P. and Alberta's Industrial Heartland! This is the northerly of 3 contiguous parcels that together total ~120 acres. All three parcels of 40 acres each are listed for sale, as separate listings. ZONED Heartland Agriculture Industrial - so permitted uses are broad, including light industrial possibilities, farming, BUILDING A DREAM HOUSE and HOBBY FARM. Oil wells pad site pays annual surface lease rental of \$4300. Hayfield is currently hayed on a bale share arrangement by informal tenancy. Small cultivated piece in NE corner. Beautiful land with trees, privacy, and lots of OPPORTUNITY.