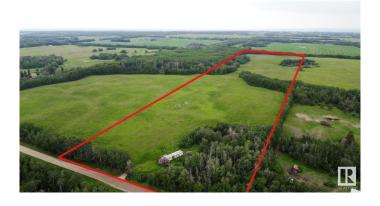

## \$329,975

0 Bedroom, 0.00 Bathroom, Rural on 39.89 Acres

None, Rural Lamont County, AB

Beautiful 40 acre parcel 1 minute south of Highway 15 close to Lamont, Bruderheim, Fort Saskatchewan, Elk Island N.P. and Alberta's Industrial Heartland! ZONED HEARTLAND AGRICULTURE INDUSTRIAL - so the permitted uses are broad, including light industrial possibilities, farming, BUILDING YOUR DREAM HOUSE, and HOBBY FARMING. Hayfield is in nice shape!! No information on location or condition of old septic or old well that might have been part of old, dilapidated mobile home and yard site which is not livable - PROPERTY SOLD AS-IS, WHERE-IS with no warranty offered, or liability assumed by Sellers. Old propane tank present. Power on site. Lots of trees, HOME BUILDING SITES, beautiful lilacs, gorgeous land with lots of privacy and full of OPPORTUNITY!

## **Exterior**

Exterior Features Private Setting
Lot Description ~200 m X ~800 m