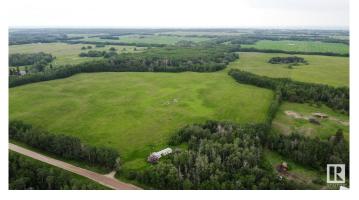

## \$329,975

0 Bedroom, 0.00 Bathroom, Rural on 39.89 Acres

None, Rural Lamont County, AB

Beautiful 40 acre parcel 1 minute south of Highway 15 close to Lamont, Bruderheim, Fort Saskatchewan, Elk Island N.P. and Alberta's Industrial Heartland! ZONED HEARTLAND AGRICULTURE INDUSTRIAL - so the permitted uses are broad, including light industrial possibilities, farming, BUILDING YOUR DREAM HOUSE, and HOBBY FARMING. Hayfield is in nice shape!! No information on location or condition of old septic or old well that might have been part of old, dilapidated mobile home and yard site which is not livable - PROPERTY SOLD AS-IS, WHERE-IS with no warranty offered, or liability assumed by Sellers. Old propane tank present. Power on site. Lots of trees, HOME BUILDING SITES, beautiful lilacs, gorgeous land with lots of privacy and full of OPPORTUNITY!

## **Exterior**

Exterior Features Private Setting
Lot Description ~200 m X ~800 m