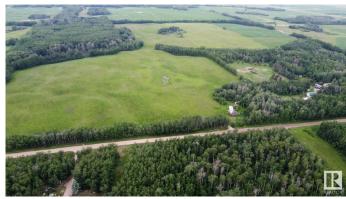

## \$329,975

0 Bedroom, 0.00 Bathroom, Rural on 39.89 Acres

None, Rural Lamont County, AB

Beautiful 40 acre parcel 1 minute south of Highway 15 close to Lamont, Bruderheim, Fort Saskatchewan, Elk Island N.P. and Alberta's Industrial Heartland! ZONED HEARTLAND AGRICULTURE INDUSTRIAL - so the permitted uses are broad, including light industrial possibilities, farming, BUILDING YOUR DREAM HOUSE, and HOBBY FARMING. Hayfield is in nice shape!! No information on location or condition of old septic or old well that might have been part of old, dilapidated mobile home and yard site which is not livable - PROPERTY SOLD AS-IS, WHERE-IS with no warranty offered, or liability assumed by Sellers. Old propane tank present. Power on site. Lots of trees, HOME BUILDING SITES, beautiful lilacs, gorgeous land with lots of privacy and full of OPPORTUNITY!

## **Exterior**

Exterior Features Private Setting
Lot Description ~200 m X ~800 m