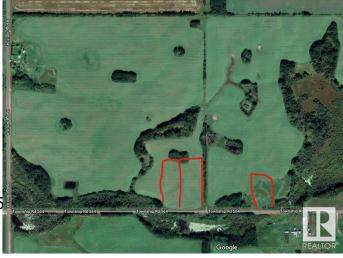

### \$64,900

0 Bedroom, 0.00 Bathroom, Rural on 4.89 Acres

None, Rural St. Paul County, AB

Ever dreamt about getting out of the city? Now is your chance to build your dream home! Level land, great wind break on property, minutes to multiple lake communities including Lac Sante, Lac Bellevue and Lac Poitras build freely without the restrictions of a lake lot! Opportunity to build your home away form home and access all that this amazing region brings!! Extremely private location! Lot 1 and 2 are both available and for sale so opportunity to own almost 10 acres!! Lots are approx. 75 x 262 Meters.

#### **Community Information**

| Address     | Range Road 103 Township 5 |
|-------------|---------------------------|
| Area        | Rural St. Paul County     |
| Subdivision | None                      |