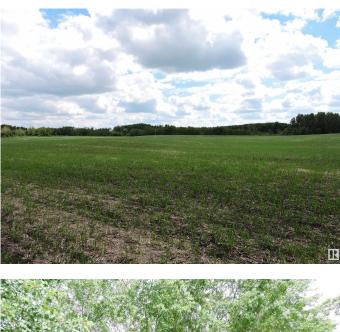

### \$64,900

0 Bedroom, 0.00 Bathroom, Rural on 4.89 Acres

None, Rural St. Paul County, AB

Ever dreamt about getting out of the city? Now is your chance to build your dream home! Level land, great wind break on property, minutes to multiple lake communities including Lac Sante, Lac Bellevue and Lac Poitras build freely without the restrictions of a lake lot! Opportunity to build your home away form home and access all that this amazing region brings!! Extremely private location! Lot 1 and 2 are both available and for sale so opportunity to own almost 10 acres!! Lots are approx. 75 x 262 Meters.

#### Exterior

Exterior Features Private Setting