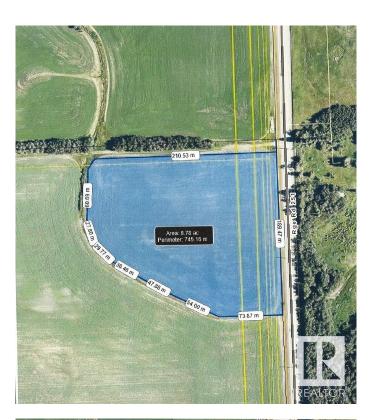

#### \$381,900

0 Bedroom, 0.00 Bathroom, Rural on 8.78 Acres

None, Rural Sturgeon County, AB

Sellers have approached county about subdiving 9.96 acres perfect for business use only. Currently used as agricultural so whole quarter is 402.00 tax and once subdivided county will re acess once sold and probably 200-300 dollars for taxes. there is a road access to a well site income 680.00 per year approximately

## **Essential Information**

| MLS® #    | E4396324        |
|-----------|-----------------|
| Price     | \$381,900       |
| Bathrooms | 0.00            |
| Acres     | 8.78            |
| Туре      | Rural           |
| Sub-Type  | Vacant Lot/Land |
| Status    | Active          |