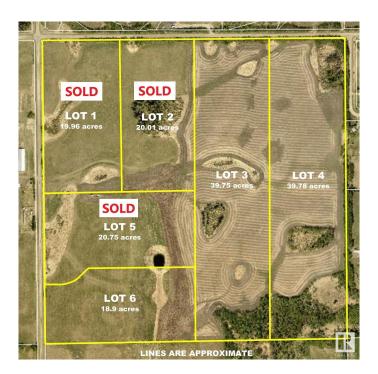

#### \$479,900

0 Bedroom, 0.00 Bathroom, Rural on 39.75 Acres

None, Rural Strathcona County, AB

Located 10 minutes from town and minutes to Ardrossan schools, this 39.75 acre parcel offers a wonderful build site and a great place to build your new country home. Post and rail fencing is installed along frontage of lots.

### **Essential Information**

MLS® # E4396565

Price \$479,900

Bathrooms 0.00 Acres 39.75 Type Rural

rype Rurai

Sub-Type Vacant Lot/Land

Status Active