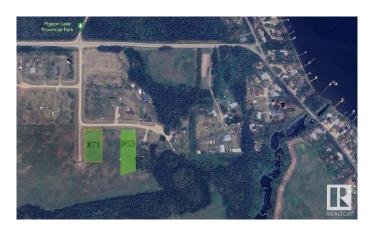

## \$99,900

0 Bedroom, 0.00 Bathroom, Rural on 1.50 Acres

Highland Estates, Rural Wetaskiwin County, AB

Welcome home! 1.5 acre corner parcel in Highland Estates Near Poplar Bay on Pigeon Lake! Quiet cul-de-sac in subdivision, Ready for your cabin, home build or recreational property! Minutes to Pigeon lake Provincial Park and boat launch. Short drive to Willow greens Golf Resort as well!

## **Community Information**

Address 71 15025 Twp Rd 470

Area Rural Wetaskiwin County

Subdivision Highland Estates

City Rural Wetaskiwin County

County ALBERTA

Province AB

Postal Code T0C 2C0

### **Exterior**

Exterior Features Backs Onto Park/Trees, Corner Lot, Cul-De-Sac, Flat Site, Golf Nearby,

Lake Access Property, Level Land, Playground Nearby, Recreation Use