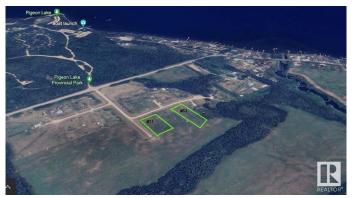

## \$99,900

0 Bedroom, 0.00 Bathroom, Rural on 1.50 Acres

Highland Estates, Rural Wetaskiwin County, AB

Welcome home! 1.5 acre corner parcel in Highland Estates Near Poplar Bay on Pigeon Lake! Quiet cul-de-sac in subdivision, Ready for your cabin, home build or recreational property! Minutes to Pigeon lake Provincial Park and boat launch. Short drive to Willow greens Golf Resort as well!

### **Exterior**

Exterior Features Backs Onto Park/Trees, Corner Lot, Cul-De-Sac, Flat Site, Golf Nearby,

Lake Access Property, Level Land, Playground Nearby, Recreation Use