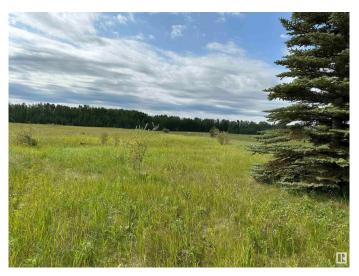

## \$99,900

0 Bedroom, 0.00 Bathroom, Rural on 1.50 Acres

Highland Estates, Rural Wetaskiwin County, AB

Welcome home! 1.5 acre corner parcel in Highland Estates Near Poplar Bay on Pigeon Lake! Quiet cul-de-sac in subdivision, Ready for your cabin, home build or recreational property! Minutes to Pigeon lake Provincial Park and boat launch. Short drive to Willow greens Golf Resort as well!

### **Exterior**

Exterior Features Backs Onto Park/Trees, Corner Lot, Cul-De-Sac, Flat Site, Golf Nearby,

Lake Access Property, Level Land, Playground Nearby, Recreation Use