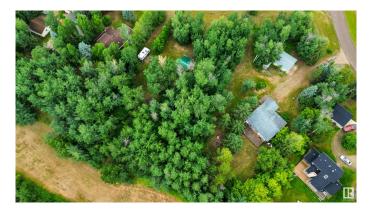

### \$70,000

0 Bedroom, 0.00 Bathroom, Rural on 0.68 Acres

Bonnie Lake Resort, Rural Smoky Lake County, AB

Welcome to Bonnie Lake Resort, where endless possibilities await on this 0.68 acre treed lot, perfect for creating your own private getaway. This spacious lot offers ample room for parking your RV or constructing your dream lake cottage. Enjoy the convenience of being within walking distance to a playground, tennis, and basketball courts. For the outdoor enthusiasts, Vilna Golf Course, quad trails, and a boat launch are just a stone's throw away. Located just a short drive from Smoky Lake to the west, St. Paul to the east, and Edmonton only 1 hour and 48 minutes away, this property offers the perfect blend of tranquility and accessibility for your recreational needs.

## Exterior

Exterior Features Backs Onto Park/Trees, Beach Access, Boating, Golf Nearby, Lake Access Property, Paved Lane, Picnic Area, Playground Nearby, Private Setting, Recreation Use, Treed Lot