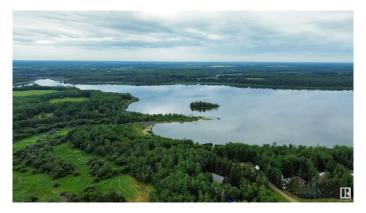

### \$70,000

0 Bedroom, 0.00 Bathroom, Rural on 0.68 Acres

Bonnie Lake Resort, Rural Smoky Lake County, AB

Welcome to Bonnie Lake Resort, where endless possibilities await on this 0.68 acre treed lot, perfect for creating your own private getaway. This spacious lot offers ample room for parking your RV or constructing your dream lake cottage. Enjoy the convenience of being within walking distance to a playground, tennis, and basketball courts. For the outdoor enthusiasts, Vilna Golf Course, quad trails, and a boat launch are just a stone's throw away. Located just a short drive from Smoky Lake to the west, St. Paul to the east, and Edmonton only 1 hour and 48 minutes away, this property offers the perfect blend of tranquility and accessibility for your recreational needs.

## Exterior

Exterior Features Backs Onto Park/Trees, Beach Access, Boating, Golf Nearby, Lake Access Property, Paved Lane, Picnic Area, Playground Nearby, Private Setting, Recreation Use, Treed Lot