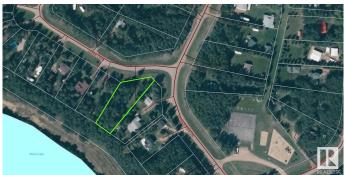

### \$70,000

0 Bedroom, 0.00 Bathroom, Rural on 0.68 Acres

Bonnie Lake Resort, Rural Smoky Lake County, AB

Welcome to Bonnie Lake Resort, where endless possibilities await on this 0.68 acre treed lot, perfect for creating your own private getaway. This spacious lot offers ample room for parking your RV or constructing your dream lake cottage. Enjoy the convenience of being within walking distance to a playground, tennis, and basketball courts. For the outdoor enthusiasts, Vilna Golf Course, quad trails, and a boat launch are just a stone's throw away. Located just a short drive from Smoky Lake to the west, St. Paul to the east, and Edmonton only 1 hour and 48 minutes away, this property offers the perfect blend of tranquility and accessibility for your recreational needs.

#### **Community Information**

| Address     | 203 59536 Range Rd 132a |
|-------------|-------------------------|
| Area        | Rural Smoky Lake County |
| Subdivision | Bonnie Lake Resort      |
| City        | Rural Smoky Lake County |
| County      | ALBERTA                 |
| Province    | AB                      |
| Postal Code | T0A 3L0                 |