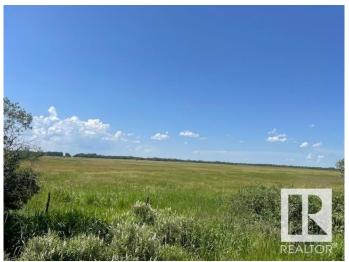

## \$319,000

0 Bedroom, 0.00 Bathroom, Rural on 80.00 Acres

None, Rural Lamont County, AB

Nice piece of Land 80 acres with power and well on site. Land is used for hay & pasture The location is perfect, close to Vegerville Mundare, Chipman only 40 minutes to Sherwood Park. Great for a hobby farm or add on to your farming business. 70 acres in hay, balance is pasture. Fenced land.