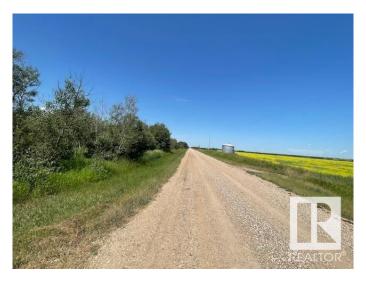

## \$319,000

0 Bedroom, 0.00 Bathroom, Rural on 80.00 Acres

None, Rural Lamont County, AB

Nice piece of Land 80 acres with power and well on site. Land is used for hay & pasture The location is perfect, close to Vegerville Mundare, Chipman only 40 minutes to Sherwood Park. Great for a hobby farm or add on to your farming business. 70 acres in hay, balance is pasture. Fenced land.