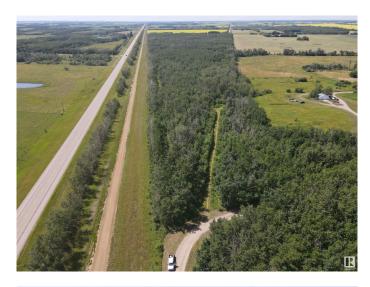

#### \$99,500

0 Bedroom, 0.00 Bathroom, Rural on 13.90 Acres

None, Rural Bonnyville M.D., AB

Prime acreage bordering highway 28 one mile west of Ardmore. This 13.9 acre property is fully treed, natural gas runs through the west portion of the property and Cold Lake water is readily available. Power is at the neighboring property.

# Exterior

Exterior Features Level Land, Partially Fenced