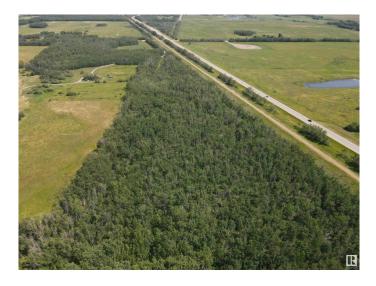

#### \$99,500

0 Bedroom, 0.00 Bathroom, Rural on 13.90 Acres

None, Rural Bonnyville M.D., AB

Prime acreage bordering highway 28 one mile west of Ardmore. This 13.9 acre property is fully treed, natural gas runs through the west portion of the property and Cold Lake water is readily available. Power is at the neighboring property.

# Exterior

Exterior Features Level Land, Partially Fenced