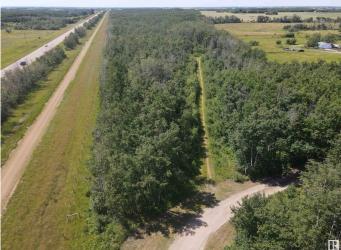

#### \$99,500

0 Bedroom, 0.00 Bathroom, Rural on 13.90 Acres

None, Rural Bonnyville M.D., AB

Prime acreage bordering highway 28 one mile west of Ardmore. This 13.9 acre property is fully treed, natural gas runs through the west portion of the property and Cold Lake water is readily available. Power is at the neighboring property.

# Exterior

Exterior Features Level Land, Partially Fenced