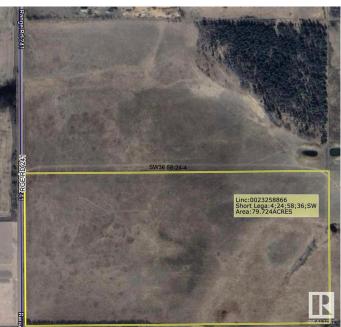

### \$799,000

0 Bedroom, 0.00 Bathroom, Rural on 160.00 Acres

None, Rural Westlock County, AB

Great opportunity to own a quarter section of farm land in Westlock county. This property has two 80 acre parcels (separate titles) currently in pasture land for Cattle. Property is fenced and is currently grazing cattle. Excellent opportunity for cereal crop land development into seed-able acres. Conveniently located close to pavement (Lily Lake Road).

## **Community Information**

Address Rr241 Twp 585

Area Rural Westlock County

Subdivision None

City Rural Westlock County

County ALBERTA

Province AB

Postal Code T0G 1L2

### **Exterior**

Exterior Features Fenced