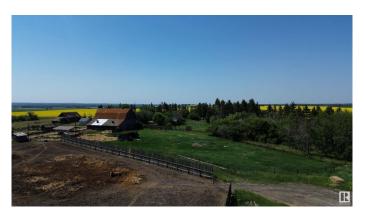

## \$5,500,000

4 Bedroom, 1.50 Bathroom, 2,033 sqft Rural on 639.75 Acres

None, Rural Sturgeon County, AB

Huge ranching opportunity of FOUR QUARTERS near St. Albert! 639.75 ACRES of a working regenerative farm, set up with a confined feeding operation and part of ALUS conservation with a transferable NRCB permit! The home quarter has an old house and barn as well as a shop, granaries, seven fenced feeding pens, sheds and two dugouts. There are three drilled wells total, the best well producing 30 GPM out of the Villeneuve aquifer. Cattle are on rotational grazing with electric fencing and part of the verified beef program. Land has been sustainable farmed, with flat land on the home quarters and gently rolling land on the northern quarters with a beautiful view. Close to Hwy 37 for easy access to St. Albert, Edmonton, Spruce Grove, Stony Plain and Westlock and near the hamlets of Calahoo and Riviere Qui Barre, this is a unique opportunity!