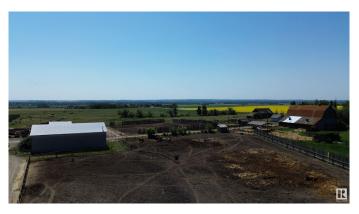

## \$5,500,000

4 Bedroom, 1.50 Bathroom, 2,033 sqft Rural on 639.75 Acres

None, Rural Sturgeon County, AB

Huge ranching opportunity of FOUR QUARTERS near St. Albert! 639.75 ACRES of a working regenerative farm, set up with a confined feeding operation and part of ALUS conservation with a transferable NRCB permit! The home quarter has an old house and barn as well as a shop, granaries, seven fenced feeding pens, sheds and two dugouts. There are three drilled wells total, the best well producing 30 GPM out of the Villeneuve aquifer. Cattle are on rotational grazing with electric fencing and part of the verified beef program. Land has been sustainable farmed, with flat land on the home quarters and gently rolling land on the northern quarters with a beautiful view. Close to Hwy 37 for easy access to St. Albert, Edmonton, Spruce Grove, Stony Plain and Westlock and near the hamlets of Calahoo and Riviere Qui Barre, this is a unique opportunity!