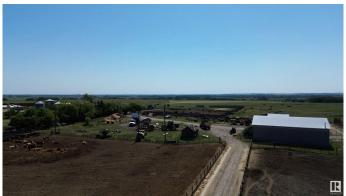

## \$5,500,000

4 Bedroom, 1.50 Bathroom, 2,033 sqft Rural on 639.75 Acres

None, Rural Sturgeon County, AB

Huge ranching opportunity of FOUR QUARTERS near St. Albert! 639.75 ACRES of a working regenerative farm, set up with a confined feeding operation and part of ALUS conservation with a transferable NRCB permit! The home quarter has an old house and barn as well as a shop, granaries, seven fenced feeding pens, sheds and two dugouts. There are three drilled wells total, the best well producing 30 GPM out of the Villeneuve aquifer. Cattle are on rotational grazing with electric fencing and part of the verified beef program. Land has been sustainable farmed, with flat land on the home quarters and gently rolling land on the northern quarters with a beautiful view. Close to Hwy 37 for easy access to St. Albert, Edmonton, Spruce Grove, Stony Plain and Westlock and near the hamlets of Calahoo and Riviere Qui Barre, this is a unique opportunity!